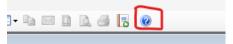

## How to use Help function in Morphis.

- 1. Log in to the Morphis application.
- 2. From the Morphis toolbar, choose the question mark on the far right:

3. When you click this icon, the following webpage will open: