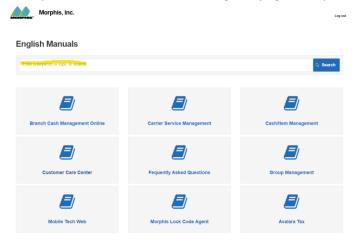

## How to use Help function in Morphis.

- 1. Log in to the Morphis application.
- 2. From the Morphis toolbar, choose the question mark on the far right:

3. When you click this icon, the following webpage will open:

4. Type the subject that you need help with and press "Search". This will provide several results. Choose the result that is the closest to your request and click the link to read it. You can also search by the icons on this page (Customer Care Center, FAQ's, Cash/Item Management, etc).